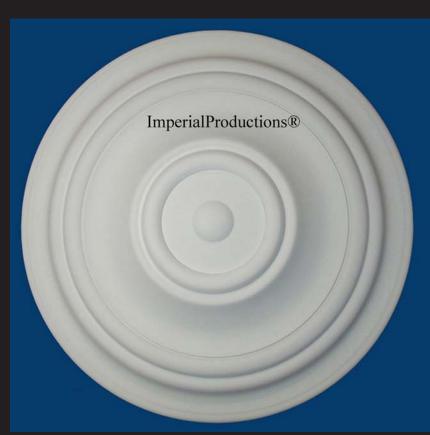

### **Dimensions**

Diameter 31-3/8" (79.6cm) Projection 2-1/2" (6.5cm)

## Diameter 31-3/8" (79.6cm)

<---->