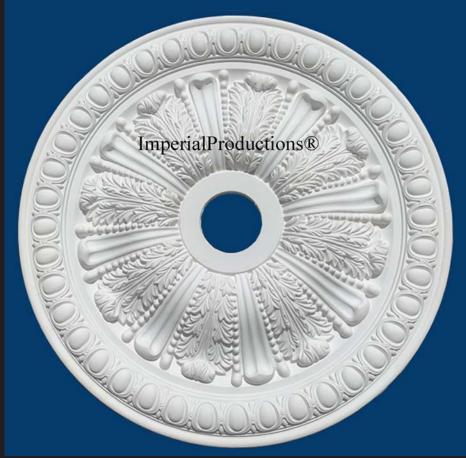

# Ceiling Medallion IPNP1062

# Classical Acanthus Style

Available Materials

**ArchPolymer**<sub>TM</sub>

an artificial wood primed white easy to install with the approved adhesive and a brad nailer. Finish joining edges with poly spackling compound. Optional Class A fire rating available. Exterior & Interior use

## Dimensions

Diameter 28" (71.1cm)

Projection 2-3/4"

Hole 4" (10cm)

Fits Canopy to 6-1/2" (16.5cm)

\* All prices & specifications subject to change without notice, Final products & Measurements may vary from this brochure