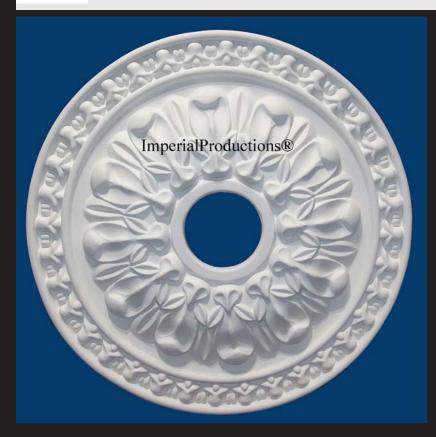

# Ceiling Medallion Federal Style IPNP1066

# Dimensions

Diameter 18" (45.7cm)

Projection 1-5/8" (4.1cm)

Hole 3-5/8" (9.2cm)

Fits Canopy to 4-3/4" (12cm)