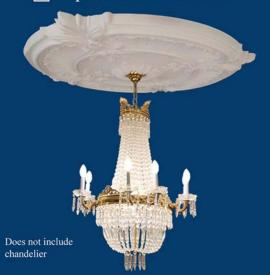

# IpCeiling MedallionIPNP1069

### Dimensions

Diameter 30-1/2" (77.4cm)

Projection 1-9/16" (4cm)

Hole 2" (5cm)

Fits Canopy to 3" (7.6cm)

\* All specifications subject to change without notice, Final products & Measurements may vary from this brochure