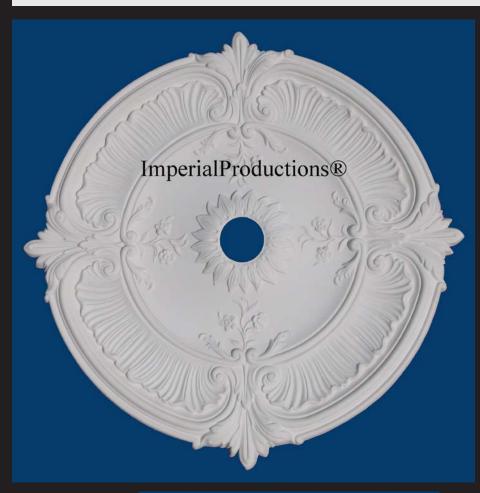

# IpCeiling MedallionIPNP1069

## *Available Materials* ArchPolymerтм

an artificial wood primed white easy to install with the approved adhesive and a brad nailer. Finish joining edges with poly spackling compound. Optional Class A fire rating available. Exterior & Interior use

### GRG-NeoPlaster

Much stronger than tradiitonal plaster Class A fire rated product. Screw & glue into place. Priming by others. Interior use.

#### ResinMold®

A Flexible synaptic polymer for vaulted or curved ceilings Interior & Exterior Use

### Dimensions

Diameter 30-1/2" (77.4cm)

Projection 1-9/16" (4cm)

Hole 2" (5cm)

Fits Canopy to 3" (7.6cm)

\* All specifications subject to change without notice, Final products & Measurements may vary from this brochure