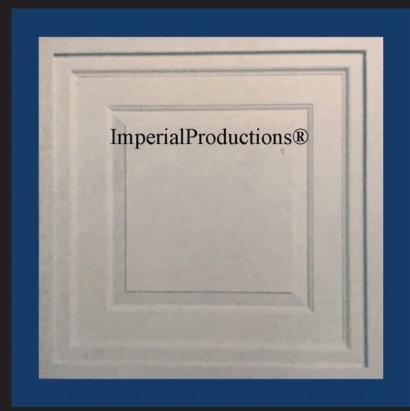

Dimension

23-3/4" x 23-3/4" (60.3cm) Projection 1-9/16" (3.98cm) Inner Square 11-1/2" (29.2cm)

23-3/4" (60.3cm)

<---->

Inner Square 11-1/2" x 11-1/2" 29.2 x 29.2cm Hole 3-3/4"