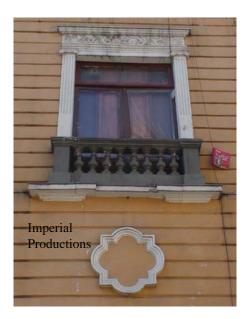

## Quatrefoil Frame for Ceilings/Walls IPQD101 ArchPolymer<sub>TM</sub>

31-1/2" (80cm) x 31-1/2" (80cm) Projection 4-5/8" (11.75cm)

Materials:
Primed ArchPolymertm
Optional Factory Painted
GRG-NeoPlastertm
GFRC-Zeamenttm