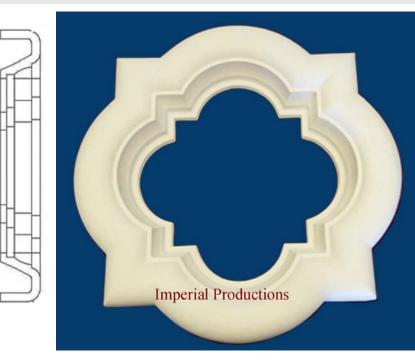

## Quatrefoil Frame for Ceilings/Walls IPQD101 ArchPolymer<sub>TM</sub>

31-1/2" (80cm) x 31-1/2" (80cm) Projection 4-5/8" (11.75cm)

Materials:
Primed ArchPolymertm
Optional Factory Painted
GRG-NeoPlastertm
GFRC-Zeamenttm