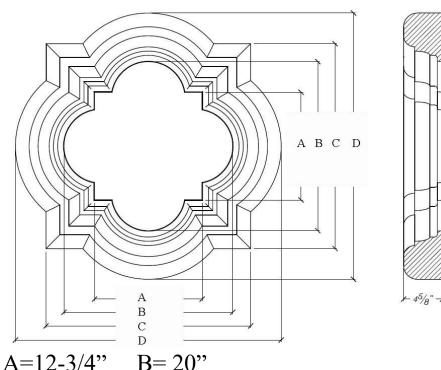

## Quatrefoil Frame for Ceilings/Walls IPQD101 ArchPolymer<sub>TM</sub>

31-1/2" (80cm) x 31-1/2" (80cm) Projection 4-5/8" (11.75cm)

Materials:
Primed ArchPolymertm
Optional Factory Painted
GRG-NeoPlastertm
GFRC-Zeamenttm

MAR-25

<sup>\*</sup> All specifications subject to change without notice, Final products & Measurements may vary from this brochure Manufacturing tolerences +- 1/8" (.31cm)

C = 24-1/4"

D = 31-1/2"