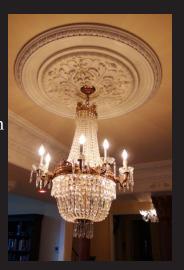

Width 3" (7.6cm)

Projection 1" (2.54cm)

Example of a Medallion made to look larger by adding an expansion ring

Paint space between the ring and medallion

<sup>\*</sup> All prices & specifications subject to change without notice, Final products & Measurements may vary from this brochure