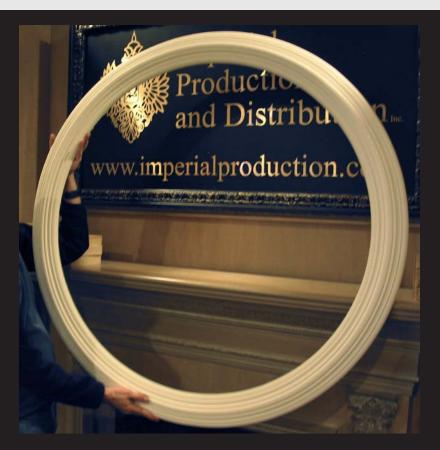

## GRG-NeoPlaster<sub>TM</sub>

Much stronger than tradiitonal plaster Class A fire rated product. Screw & glue into place. Priming by others. Interior use.

Outside Diameter 41" (104.14cm)

Inside Diameter 35" (88.9cm)

Width 3" (7.6cm)

Projection 1" (2.54cm)

Example of a Medallion made to look larger by adding an expansion ring

Paint space between the ring and medallion

<sup>\*</sup> All prices & specifications subject to change without notice, Final products & Measurements may vary from this brochure